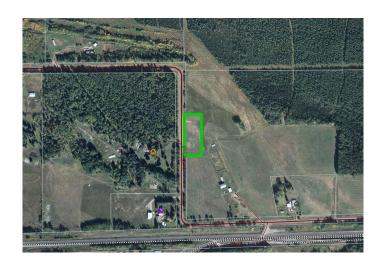

## \$115,000

0 Bedroom, 0.00 Bathroom, Land on 1.50 Acres

NONE, Rural Yellowhead County, Alberta

1.5 acres located 7 minutes SW of the Town of Edson. Great building spot with solid base and excellent drainage.

County approved approach with perimeter fencing. Parcel is not serviced, however power and natural gas are within property lines.

Pavement to within 3 kms. of property. Lots of wildlife with excellent view of surrounding area. Located in a low traffic flow corridor.