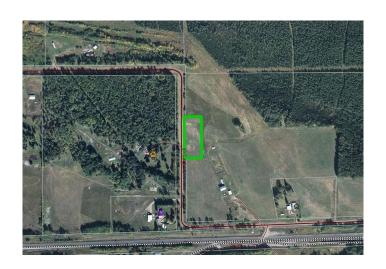

### \$130,000

0 Bedroom, 0.00 Bathroom, Land on 1.50 Acres

NONE, Rural Yellowhead County, Alberta

1.5 acres located 7 minutes SW of the Town of Edson. Great building spot with solid base and excellent drainage.

County approved approach with perimeter fencing. Parcel is not serviced, however power and natural gas are within property lines.

Pavement to within 3 kms. of property. Lots of wildlife with excellent view of surrounding area. Located in a low traffic flow corridor.