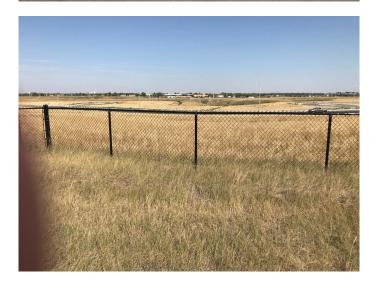

hridge, Lethbridge, Alberta

Going south on Highway 5, turn right into Southridge and go through Sandstone subdivision you will arrive at Gold Canyon Estates. Many lots available in sizes ranging from .33 to .48 acres all with gorgeous views of the mountains and many with coulee and city views. All services include City water, electrical and gas lines to the property line, street lights, sidewalks and paved streets. Everything is ready for you to build your dream home with the builder of your choice.



MLS® # A1037618 Price \$429,000

Bathrooms 0.00 Acres 0.35 Type Land

Sub-Type Residential Land

Status Active

# **Community Information**

Address 118 Sandstone Road S

Subdivision Southridge
City Lethbridge
County Lethbridge
Province Alberta

Postal Code T1K 8J1

#### **Amenities**







Utilities Electricity at Lot Line, Water At Lot Line, Natural Gas at Lot Line, Sewer

Available

#### **Exterior**

Lot Description No Neighbours Behind, Street Lighting

#### **Additional Information**

Date Listed October 1st, 2020

Days on Market 1689 Zoning DC

## **Listing Details**

Listing Office Onyx Realty Ltd.

Data is supplied by Pillar 9â,¢ MLS® System. Pillar 9â,¢ is the owner of the copyright in its MLS® System. Data is deemed reliable but is not guaranteed accurate by Pillar 9â,¢. The trademarks MLS®, Multiple Listing Service® and the associated logos are owned by The Canadian Real Estate Association (CREA) and identify the quality of services provided by real estate professionals who are members of CREA. Used under license.