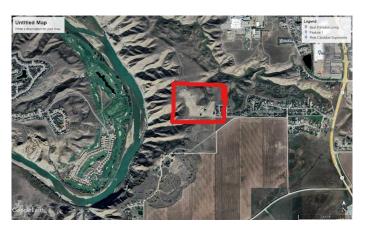

#### \$348,000

0 Bedroom, 0.00 Bathroom, Land on 0.33 Acres

Southridge, Lethbridge, Alberta

Going south on Highway 5, turn right into Southridge and go through Sandstone subdivision you will arrive at Gold Canyon Estates. Many lots available in sizes ranging from .33 to .48 acres all with gorgeous views of the mountains and many with coulee and city views. All services include City water, electrical and gas lines to the property line, street lights, sidewalks and paved streets. Everything is ready for you to build your dream home with the builder of your choice.

## **Community Information**

| Address     | 604 Gold Canyon Cove S |
|-------------|------------------------|
| Subdivision | Southridge             |
| City        | Lethbridge             |
| County      | Lethbridge             |
| Province    | Alberta                |
| Postal Code | T1K 8J1                |