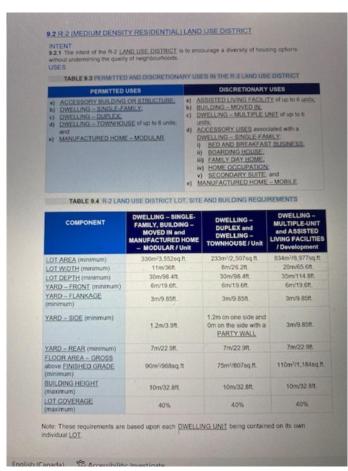

#### \$42,750

0 Bedroom, 0.00 Bathroom, Land on 0.11 Acres

NONE, High Level, Alberta

There are so many reasons why this may be the perfect location for your new home. LOCATION, LOCATION, LOCATION!!!
Close to the hospital, shopping, the Toy Lending Library and then there's the price?
This neighborhood is zoned R-2 which means manufactured and modular homes, an economical alternative to stick built homes, are permitted uses. DEVELOPERS?? An awesome location to build revenue properties.

### **Additional Information**

Date Listed October 19th, 2020

Days on Market 1708

Zoning Residential