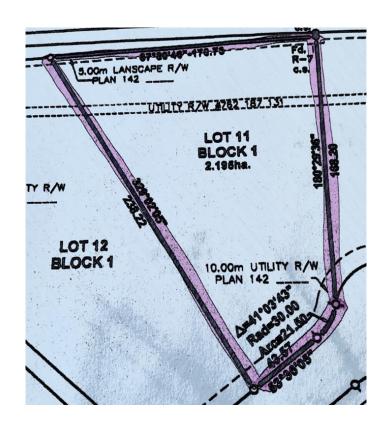

### \$705,000

0 Bedroom, 0.00 Bathroom, Land on 5.42 Acres

Iron Rail Business Park, Rural Lacombe County, Alberta

5.42 ACRES - located east of Lacombe in the Iron Rail Business Park on Highway #12. Property is rough graded with black dirt removed ready for pit-run/gravel. Underground power and natural gas are to the property line. Buyer will be responsible for private water well & septic system. There will be no road bans in effect in the Park. Zoning is Business Industrial District which is to provided for a broad range of commercial and industrial uses. This lot has great direct exposure to Highway #12. Good location and price per acre.