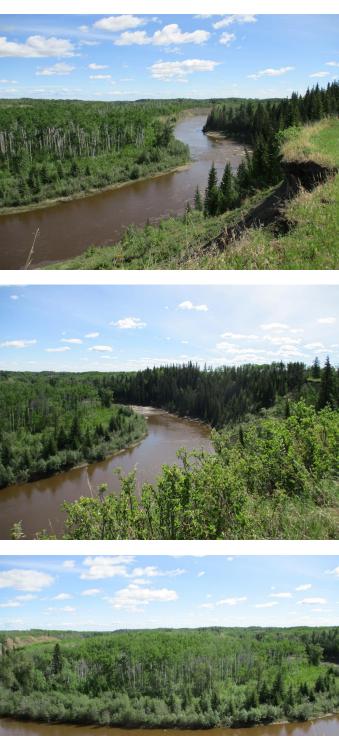

#### \$89,000

0 Bedroom, 0.00 Bathroom, Land on 8.95 Acres

NONE, Rural Northern Lights, County of, Alberta

"Acreage with a View" Fully developed acreage over looking the Notikewin River! This 8.95 acre acreage is ready for your new home or cabin with lots of space for your pets or hobby farm! Enjoy the designated walking paths along the river and treed areas! Drive way has been built, graveled and trees have been planted! Power & co-op water have been installed and paid for natural gas is available! Only 1.5 miles north and East of Manning AB.

## Exterior

Lot Description Cleared, Creek/River/Stream/Pond, Open Lot