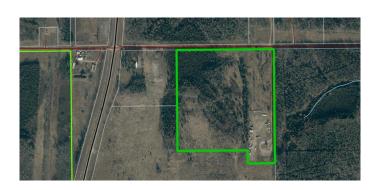

## \$575,000

0 Bedroom, 0.00 Bathroom, Land on 40.92 Acres

Lac La Biche, Lac La Biche, Alberta

GREAT LOCATION, close to TOWN! this 40.92 acre parcel located just 3 Km. south of Town and off Highway 36. A great spot to build your own home and enjoy the freedom of acreage living, or to expand your business. Power and gas are at the property line. Also there is a revenue of \$8,000.00 a year from the injection well using almost 7 acres of this property. Seller also has 86 acres connected to this parcel and would be willing to sell as a package!

# **Community Information**

Address 13545 Twprd. 664

Subdivision Lac La Biche
City Lac La Biche

County Lac La Biche County

Province Alberta
Postal Code T0A 2C0