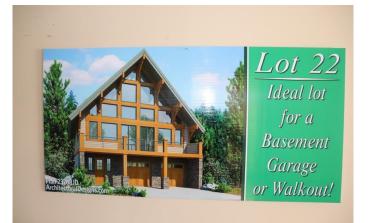

# \$119,000 - 22, 16511 Township Road 532a Subdivision, Rural Yellowhead County

MLS® #A1128544

### \$119,000

0 Bedroom, 0.00 Bathroom, Land on 4.10 Acres

NONE, Rural Yellowhead County, Alberta

Private subdivision located about 2 miles east of Edson. Gated Community. Lot includes underground services to property line and consists of power, gas, telephone line and high speed internet. Property owners are responsible for there own septic and well. Subdivision is paved.