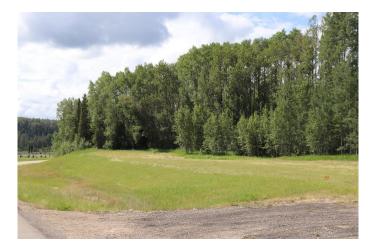

### \$119,000

0 Bedroom, 0.00 Bathroom, Land on 4.10 Acres

NONE, Rural Yellowhead County, Alberta

Private subdivision located about 2 miles east of Edson. Gated Community. Lot includes underground services to property line and consists of power, gas, telephone line and high speed internet. Property owners are responsible for there own septic and well. Subdivision is paved.