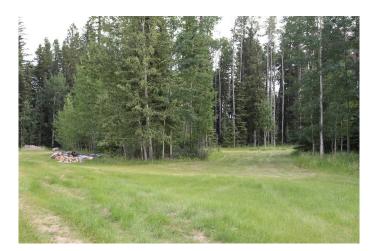

#### \$149,000

0 Bedroom, 0.00 Bathroom, Land on 3.46 Acres

NONE, Rural Yellowhead County, Alberta

Gated Community in a private subdivision located about 2 miles from Edson.
Underground services are to the property line and consists of power, gas, telephone and high speed internet. Property owners are responsible for the well and septic system. Subdivision is paved.