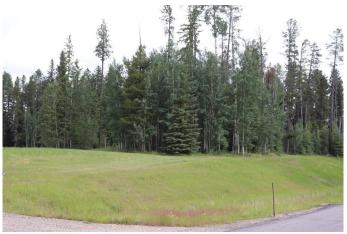

#### \$149,000

0 Bedroom, 0.00 Bathroom, Land on 3.46 Acres

NONE, Rural Yellowhead County, Alberta

Gated Community in a private subdivision located about 2 miles from Edson.
Underground services are to the property line and consists of power, gas, telephone and high speed internet. Property owners are responsible for the well and septic system. Subdivision is paved.