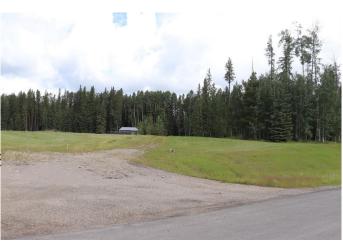

#### \$149,000

0 Bedroom, 0.00 Bathroom, Land on 3.46 Acres

NONE, Rural Yellowhead County, Alberta

Gated Community in a private subdivision located about 2 miles from Edson.
Underground services are to the property line and consists of power, gas, telephone and high speed internet. Property owners are responsible for the well and septic system. Subdivision is paved.