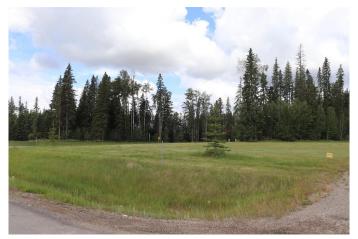

## \$85,000

0 Bedroom, 0.00 Bathroom, Land on 2.89 Acres

NONE, Rural Yellowhead County, Alberta

Gated Community in a private paved subdivision. The property has underground services to the property line which consists of power, gas, telephone and high speed internet. Each property owner responsible for the well and septic.