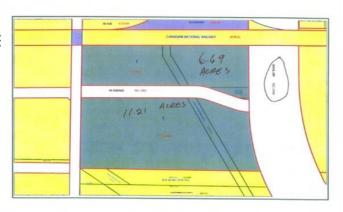

## \$1,681,500

0 Bedroom, 0.00 Bathroom, Land on 11.21 Acres

NONE, Whitecourt, Alberta

Prime downtown location and large lot for a strip mall or gas station restaurant grocery chain.,car dealership etc. Lot is basically gravel and top loaded ready for surfacing and building. all city services are on paved 49 ave. Vendor is a developer and prepared to complete the development. additional 6.69 acres across the road is part of the legal plan. A1143500