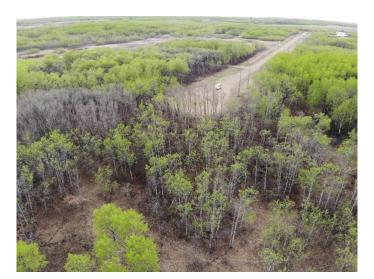

### \$88,000

0 Bedroom, 0.00 Bathroom, Land on 4.18 Acres

NONE, Rural Wainwright No. 61, M.D. of, Alberta

Well treed vacant 4.18 acre lot in new development of Austin Acres. West of Wainwright to RR 73 and south 1 mile on east side of road. Price is subject to GST. LOT #7