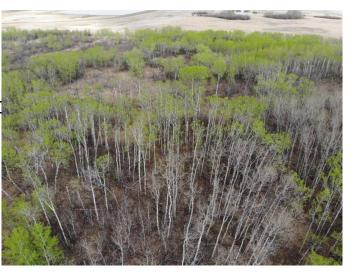

### \$88,000

0 Bedroom, 0.00 Bathroom, Land on 4.18 Acres

NONE, Rural Wainwright No. 61, M.D. of, Alberta

Well treed vacant 4.18 acre lot in new development of Austin Acres. West of Wainwright to RR 73 and south 1 mile on east side of road. Price is subject to GST. LOT #7