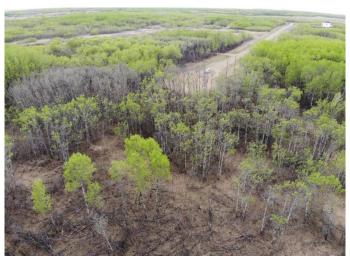

### \$88,000

0 Bedroom, 0.00 Bathroom, Land on 4.18 Acres

NONE, Rural Wainwright No. 61, M.D. of, Alberta

Well treed vacant 4.18 acre lot in new development of Austin Acres. West of Wainwright to RR 73 and south 1 mile on east side of road. Price is subject to GST. LOT #7