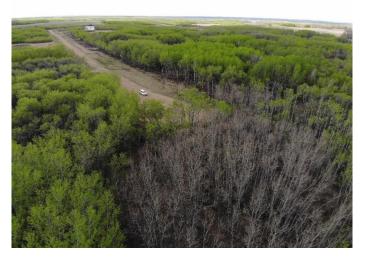

### \$91,000

0 Bedroom, 0.00 Bathroom, Land on 4.05 Acres

NONE, Rural Wainwright No. 61, M.D. of, Alberta

Well treed vacant 4.05 acre lot in new development of Austin Acres. West of Wainwright to RR 73 and south 1 mile on east side of the road. Price is subject to GST. LOT #8