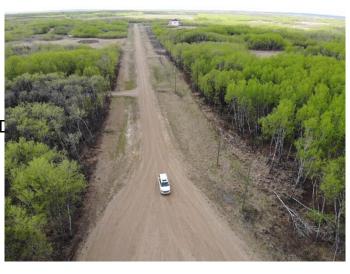

### \$91,000

0 Bedroom, 0.00 Bathroom, Land on 4.05 Acres

NONE, Rural Wainwright No. 61, M.D. of, Alberta

Well treed vacant 4.05 acre lot in new development of Austin Acres. West of Wainwright to RR 73 and south 1 mile on east side of the road. Price is subject to GST. LOT #8