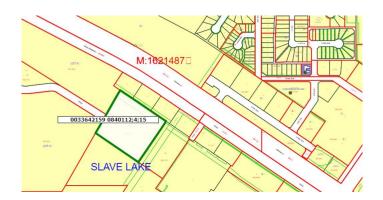

#### \$3,262,000

0 Bedroom, 0.00 Bathroom, Land on 7.17 Acres

NONE, Slave Lake, Alberta

Great highway commercial exposure on this approximately 7 acer parcel, next to the Cornerstone Development. This parcel provides 2 services, owner will consider subdividing.