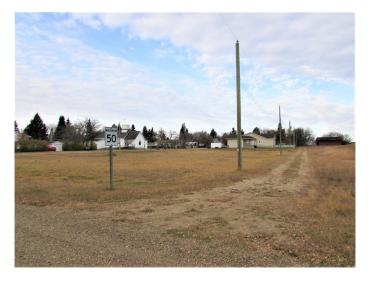

### \$27,500

0 Bedroom, 0.00 Bathroom, Land on 0.14 Acres

NONE, Kingman, Alberta

Beautiful newly developed lot on the edge of town. This good sized lot is located in the peaceful hamlet of Kingman â€" home of the K-12 Cornerstone Christian Academy - only 20 minutes to Camrose and in easy commuting distance to Nisku, and South/East Edmonton. This affordable property might be the opportunity you've been waiting for.