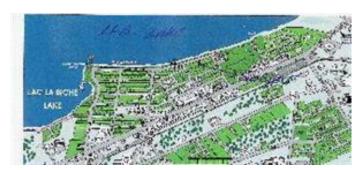

#### \$139,900

0 Bedroom, 0.00 Bathroom, Land on 0.15 Acres

Lac La Biche, Lac La Biche, Alberta

LOCATION + VIEW! Vacant residential lot located on Churchill Drive has a great view of the Lake and Sir Winston Churchill Island. This lot is ready for you to build your dream home and enjoy the breath-taking view from your front yard and within walking distance to McArthur Park. The owner would consider a build to suite.

## **Community Information**

Address 10011 Churchill Drive

Subdivision Lac La Biche
City Lac La Biche

County Lac La Biche County

Province Alberta
Postal Code T0A 2C0