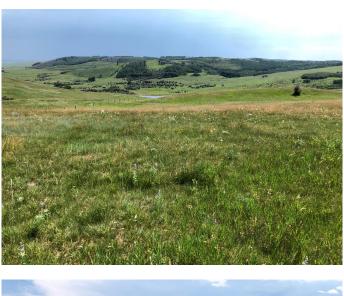

# \$700,000

0 Bedroom, 0.00 Bathroom, Land on 4.99 Acres

NONE, Rural Willow Creek No. 26, M.D. of, Alberta

Spectacular rolling foothills views, overlooking valley and Dam below. Pristine acreage property just 14 km. (10 minutes )SW of highway 533W on Basin Road. 2 km. west of Beaver Valley Road corner. (across the road from Lorelle Ranch Gate and a few meters further west) . Parcel now is fully fenced. Emergency address is 151243 Basin Road Good well recommended to pump at 8 gpm. Unique location ready for your Estate or Dream home. Power line goes down the road and gas line runs through the neighboring quarter to the East.

# Exterior

Lot Description Gentle Sloping, Rectangular Lot, Rolling Slope, See Remarks, Pasture