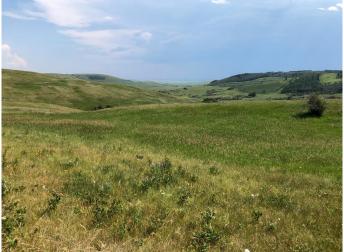

# \$700,000

0 Bedroom, 0.00 Bathroom, Land on 4.99 Acres

NONE, Rural Willow Creek No. 26, M.D. of, Alberta

Spectacular rolling foothills views, overlooking valley and Dam below. Pristine acreage property just 14 km. (10 minutes )SW of highway 533W on Basin Road. 2 km. west of Beaver Valley Road corner. (across the road from Lorelle Ranch Gate and a few meters further west) . Parcel now is fully fenced. Emergency address is 151243 Basin Road Good well recommended to pump at 8 gpm. Unique location ready for your Estate or Dream home. Power line goes down the road and gas line runs through the neighboring quarter to the East.

# Exterior

Lot Description Gentle Sloping, Rectangular Lot, Rolling Slope, See Remarks, Pasture