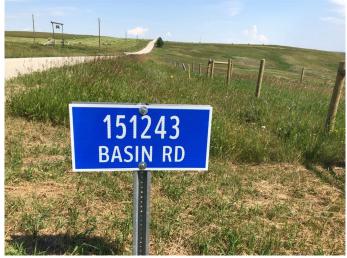

# \$700,000

0 Bedroom, 0.00 Bathroom, Land on 4.99 Acres

NONE, Rural Willow Creek No. 26, M.D. of, Alberta

Spectacular rolling foothills views, overlooking valley and Dam below. Pristine acreage property just 14 km. (10 minutes )SW of highway 533W on Basin Road. 2 km. west of Beaver Valley Road corner. (across the road from Lorelle Ranch Gate and a few meters further west) . Parcel now is fully fenced. Emergency address is 151243 Basin Road Good well recommended to pump at 8 gpm. Unique location ready for your Estate or Dream home. Power line goes down the road and gas line runs through the neighboring quarter to the East.

#### **Community Information**

| Address     | 151243 Basin Road          | Weller  |
|-------------|----------------------------|---------|
| Subdivision | NONE                       |         |
| City        | Rural Willow Creek No. 26, | M.D. of |