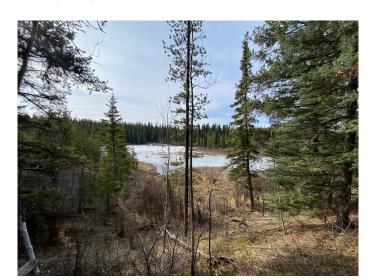

### \$149,900

0 Bedroom, 0.00 Bathroom, Land on 29.36 Acres

NONE, Rural Yellowhead County, Alberta

Recreational property for sale in Yellowhead County. The property runs along the south side of a CN rail line. As an added bonus, the property has a creek running across it. There is no public road access to this property. The property is approximately 61 meters (200 feet) wide by 2km long