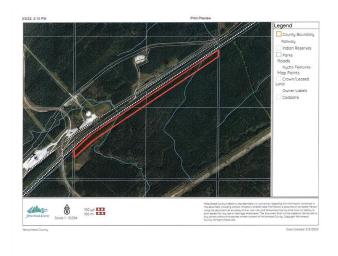

### \$149,900

0 Bedroom, 0.00 Bathroom, Land on 29.36 Acres

NONE, Rural Yellowhead County, Alberta

Recreational property for sale in Yellowhead County. The property runs along the south side of a CN rail line. As an added bonus, the property has a creek running across it. There is no public road access to this property. The property is approximately 61 meters (200 feet) wide by 2km long

#### **Additional Information**

Date Listed May 24th, 2022

Days on Market 1064 Zoning ND