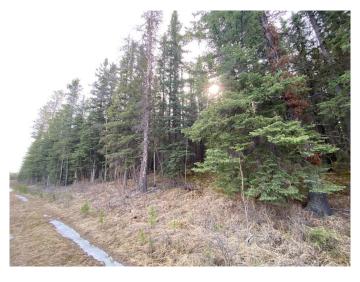

### \$149,900

0 Bedroom, 0.00 Bathroom, Land on 29.36 Acres

NONE, Rural Yellowhead County, Alberta

Recreational property for sale in Yellowhead County. The property runs along the south side of a CN rail line. As an added bonus, the property has a creek running across it. There is no public road access to this property. The property is approximately 61 meters (200 feet) wide by 2km long