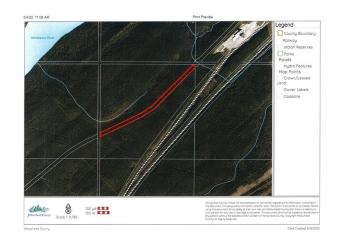

#### \$59,000

0 Bedroom, 0.00 Bathroom, Land on 7.50 Acres

NONE, Rural Yellowhead County, Alberta

Recreational property located in Yellowhead County. The property is 7.5 acres with no public access. There is a trail along the property. There is an old cabin base that currently sits along the trail. Property is approximately 30m (100 feet ) wide by 1km long