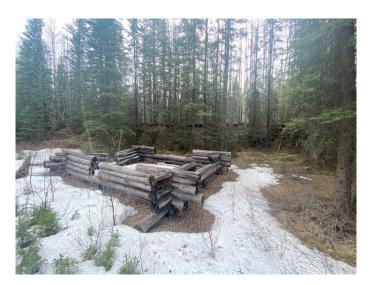

#### \$59,000

0 Bedroom, 0.00 Bathroom, Land on 7.50 Acres

NONE, Rural Yellowhead County, Alberta

Recreational property located in Yellowhead County. The property is 7.5 acres with no public access. There is a trail along the property. There is an old cabin base that currently sits along the trail. Property is approximately 30m (100 feet ) wide by 1km long