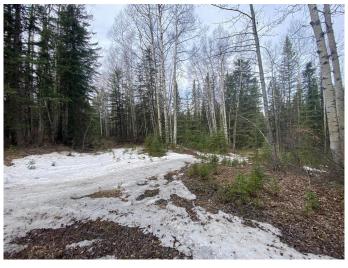

#### \$59,000

0 Bedroom, 0.00 Bathroom, Land on 7.50 Acres

NONE, Rural Yellowhead County, Alberta

Recreational property located in Yellowhead County. The property is 7.5 acres with no public access. There is a trail along the property. There is an old cabin base that currently sits along the trail. Property is approximately 30m (100 feet ) wide by 1km long