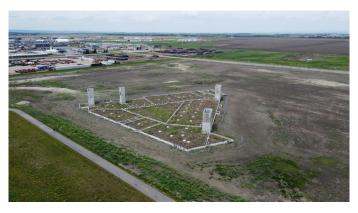

#### \$7,200,000

0 Bedroom, 0.00 Bathroom, Land on 19.46 Acres

Westgate., Grande Prairie, Alberta

This Unique Opportunity includes 19.46 Acres of highly sought-after industrial development land situated in Westgate Business Park. This premier location lies at the centre of the region's oil & gas, agriculture and forestry industries. With easy access to all major traffic routes in and out of the city, signalized intersections, and close proximity to the Grande Prairie Regional Airport, no other location provides industrial businesses with better access to opportunity. High-traffic area across from Petro â€" Canada Gas Station & Petro- Pass Truck Stop. Zoned IG (General Industrial) permits various industrial uses with all municipal services available. Some site work has already been completed, and full drawings are available for the land's original purpose. The seller will also consider remediation.

#### **Exterior**

Lot Description City Lot, Cleared, Near Public Transit, Near Shopping Center, Open Lot