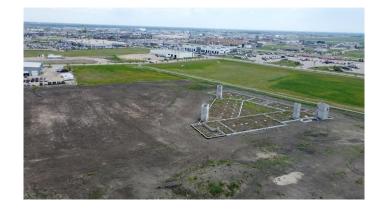

#### \$7,200,000

0 Bedroom, 0.00 Bathroom, Land on 19.46 Acres

Westgate., Grande Prairie, Alberta

This Unique Opportunity includes 19.46 Acres of highly sought-after industrial development land situated in Westgate Business Park. This premier location lies at the centre of the region's oil & gas, agriculture and forestry industries. With easy access to all major traffic routes in and out of the city, signalized intersections, and close proximity to the Grande Prairie Regional Airport, no other location provides industrial businesses with better access to opportunity. High-traffic area across from Petro â€" Canada Gas Station & Petro- Pass Truck Stop. Zoned IG (General Industrial) permits various industrial uses with all municipal services available. Some site work has already been completed, and full drawings are available for the land's original purpose. The seller will also consider remediation.

#### **Exterior**

Lot Description City Lot, Cleared, Near Public Transit, Near Shopping Center, Open Lot