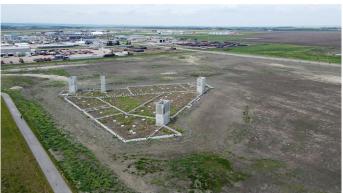

#### \$7,200,000

0 Bedroom, 0.00 Bathroom, Land on 19.46 Acres

Westgate., Grande Prairie, Alberta

This Unique Opportunity includes 19.46 Acres of highly sought-after industrial development land situated in Westgate Business Park. This premier location lies at the centre of the region's oil & gas, agriculture and forestry industries. With easy access to all major traffic routes in and out of the city, signalized intersections, and close proximity to the Grande Prairie Regional Airport, no other location provides industrial businesses with better access to opportunity. High-traffic area across from Petro â€" Canada Gas Station & Petro- Pass Truck Stop. Zoned IG (General Industrial) permits various industrial uses with all municipal services available. Some site work has already been completed, and full drawings are available for the land's original purpose. The seller will also consider remediation.

#### **Exterior**

Lot Description City Lot, Cleared, Near Public Transit, Near Shopping Center, Open Lot