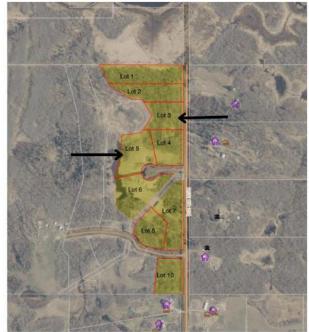

#### \$129,900

0 Bedroom, 0.00 Bathroom, Land on 4.15 Acres

NONE, Rural Beaver County, Alberta

Picturesque Acreage Lot Available! With over 4 acres this remarkable and rare piece of land could be just what you've been waiting for. Easy commute to Sherwood Park, Edmonton, and Camrose. Absolutely breath taking property close to Miquelon Lake And Miquelon Hills Golf Course won't last long. Power and Gas available.