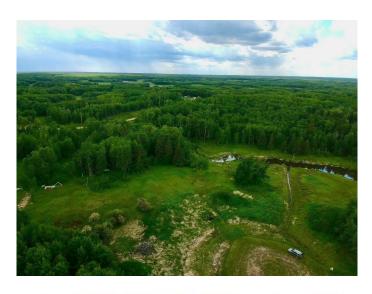

#### \$129,900

0 Bedroom, 0.00 Bathroom, Land on 4.15 Acres

NONE, Rural Beaver County, Alberta

Picturesque Acreage Lot Available! With over 4 acres this remarkable and rare piece of land could be just what you've been waiting for. Easy commute to Sherwood Park, Edmonton, and Camrose. Absolutely breath taking property close to Miquelon Lake And Miquelon Hills Golf Course won't last long. Power and Gas available.