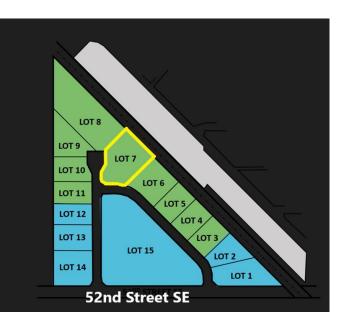

# \$1,848,750 - 5236 28 Avenue Se, Calgary

MLS® #A1255956

#### \$1,848,750

0 Bedroom, 0.00 Bathroom, Land on 2.55 Acres

Forest Lawn Industrial, Calgary, Alberta

New Industrial land subdivision, all lots will be part of a bareland condo development

## **Community Information**

| Address     | 5236 28 Avenue Se      |
|-------------|------------------------|
| Subdivision | Forest Lawn Industrial |
| City        | Calgary                |
| County      | Calgary                |
| Province    | Alberta                |
| Postal Code | T2B 1N3                |