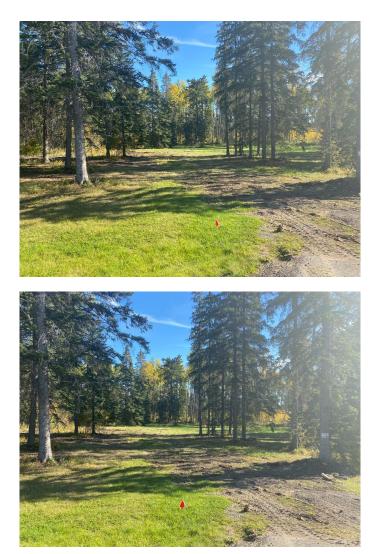

#### \$170,100

0 Bedroom, 0.00 Bathroom, Land on 1.40 Acres

Diamond Willow Estates, Rural Clearwater County, Alberta

Discover the perfect blend of tranquility and convenience in our stunning subdivision of executive one acre parcels, Diamond Willow Estates, located just outside of the growing community of Rocky Mountain House. This exclusive development offers a unique opportunity to own a piece of paradise, ideal for those seeking space and serenity. Situated minutes away from Rocky, residents will appreciate the proximity to local amenities including shopping, dining, schools, and healthcare facilities with pavement to your driveway. The location combines rural charm with urban accessibility, making it an ideal choice for families and individuals alike. Lot 14, 202 High Timber Place is tucked away in Diamonds Willows cul-de-sac offering community living in a country setting and is thoughtfully designed to provide flexibility for various home designs and outdoor activities on 1.41 acres of open front and treed backyard. Each lot is equipped with gas, power, and water to the lot line, making it easy to connect utilities as you build your new home. For the communal septic system, a 2 stage Tank Effluent Pump system is required, please see attached documents. Residents can enjoy a beautifully landscaped communal recreation conservation area featuring a serene pond, perfect for relaxation or recreational activities. A homeowner's

#### Exterior

Lot Description Treed