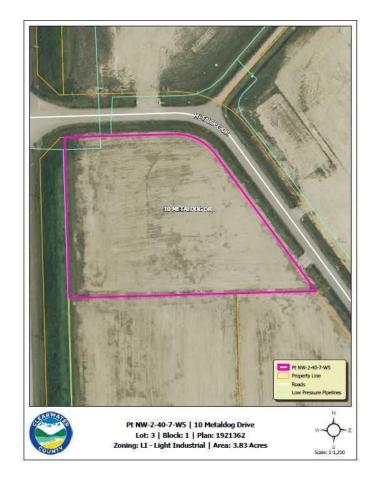

#### \$210,650

0 Bedroom, 0.00 Bathroom, Land on 3.83 Acres

Metaldog Industrial Park, Rural Clearwater County, Alberta

10 METALDOG DRIVE 3.83 ACRES -Metaldog Industrial Subdivision is located minutes northeast of Rocky Mountain House on Airport Road, situated on a ban-free road, and located within a mile of Alberta's High Load Corridor. Zoned Light Industrial (LI) Metaldog Industrial Subdivision is 1 of the newest industrial subdivisions within Clearwater County (has been used for a pipe laydown yard for the past couple of years). This parcel is serviced with 3 PHASE power and natural gas to property lines, to be serviced at the purchaser's expense with private well & sewer systems to suit individual requirements. Firepond is located within the subdivision. Prime location to establish, and grow your business. Immediate possession is available. The general purpose of this district is to accommodate and regulate small to medium-scale industrial operations, note a security suite as part of the main building is permitted as a discretionary use (this allows for an owner/operator or staff to live onsite for security purposes, and is at the discretion of the development officer). No development timeframes. Parcel sizes available range in size from 3.83 acres - 8.01 acres and are **NEWLY** priced

#### **Essential Information**

MLS® # A2003128

Price \$210,650

Bathrooms 0.00 Acres 3.83

Type Land

Sub-Type Industrial Land

Status Active

## **Community Information**

Address 10 Metaldog Drive

Subdivision Metaldog Industrial Park

City Rural Clearwater County

County Clearwater County

Province Alberta

Postal Code T4T 2A2

#### **Additional Information**

Date Listed September 22nd, 2022

Days on Market 1016

Zoning LIGHT INDUSTRIAL