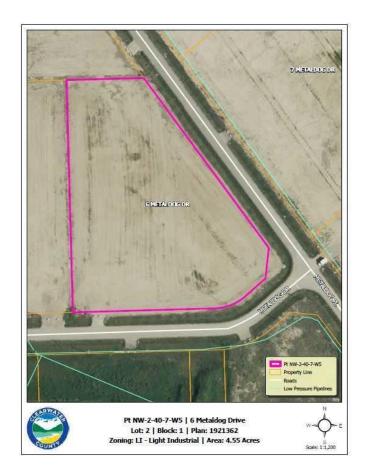

## \$250,250

0 Bedroom, 0.00 Bathroom, Land on 4.55 Acres

Metaldog Industrial Park, Rural Clearwater County, Alberta

6 METALDOG DRIVE 4.55 ACRES - Metaldog Industrial Subdivision is located minutes northeast of Rocky Mountain House on Airport Road, situated on a ban-free road, and located within a mile of Alberta's High Load Corridor. Zoned LIGHT INDUSTRIAL DISTRICT "Ll― Metaldog Industrial Subdivision is 1 of the newest industrial subdivisions within Clearwater County (has been used for a pipe laydown yard for the past couple of years). All bare lots are serviced with 3 PHASE power and natural gas to property lines, and all roads within the subdivision are paved, (Note: private well & sewer systems will need to be installed at the purchaser's expense to suit individual requirements). Firepond is located within the subdivision. Prime location to establish, and grow your business. Immediate possession is available. The general purpose of this district is to accommodate and regulate small to medium-scale industrial operations, note a security suite as part of the main building is permitted as a discretionary use (this allows for an owner/operator or staff to live onsite for security purposes, and is at the discretion of the development officer). No development timeframes. Parcel sizes available range in size from 3.83 acres - 8.01 acres and are NEWLY priced Make your mark in CENTRAL ALBERTA! (GST is applicable)

## **Community Information**

Address 6 Metaldog Drive

Subdivision Metaldog Industrial Park
City Rural Clearwater County

County Clearwater County

Province Alberta
Postal Code T4T 2A2

### **Additional Information**

Date Listed September 22nd, 2022

Days on Market 1031

Zoning LIGHT INDUSTRIAL