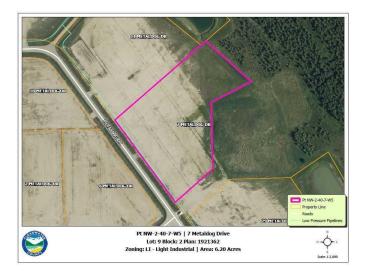

#### \$341,000

0 Bedroom, 0.00 Bathroom, Land on 6.20 Acres

Metaldog Industrial Park, Rural Clearwater County, Alberta

7 METALDOG DRIVE 6.2 ACRES - Metaldog Industrial Subdivision is located minutes northeast of Rocky Mountain House on Airport Road, situated on a ban-free road, and located within a mile of Alberta's High Load Corridor. Zoned LIGHT INDUSTRIAL DISTRICT "Ll― Metaldog Industrial Subdivision is 1 of the newest industrial subdivisions within Clearwater County (has been used for a pipe laydown yard for the past couple of years). All bare lots are serviced with 3 PHASE power and natural gas to property lines, and all roads within the subdivision are paved, (Note: private well & sewer systems will need to be installed at the purchaser's expense to suit individual requirements). A firepond is located within the subdivision. Prime location to establish, and grow your business. Immediate possession is available. The general purpose of this district is to accommodate and regulate small to medium-scale industrial operations, note a security suite as part of the main building is permitted as a discretionary use (this allows for an owner/operator or staff to live onsite for security purposes, and is at the discretion of the development officer). No development timeframes. Parcel sizes available range in size from 3.83 acres - 8.01 acres and are NEWLY priced. Make your mark in CENTRAL ALBERTA! (GST is applicable)

### **Community Information**

| Address     | 7 Metaldog Drive         |
|-------------|--------------------------|
| Subdivision | Metaldog Industrial Park |
| City        | Rural Clearwater County  |
| County      | Clearwater County        |
| Province    | Alberta                  |
| Postal Code | T4T 2A2                  |
|             |                          |

# **Additional Information**

| Date Listed    | September 22nd, 2022 |
|----------------|----------------------|
| Days on Market | 1045                 |
| Zoning         | LIGHT INDUSTRIAL     |