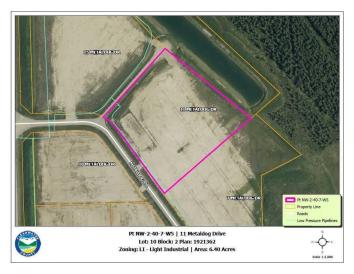

### \$352,000

0 Bedroom, 0.00 Bathroom, Land on 6.40 Acres

Metaldog Industrial Park, Rural Clearwater County, Alberta

- 11 METALDOG DRIVE 6.4 ACRES -Metaldog Industrial Subdivision is located minutes northeast of Rocky Mountain House on Airport Road, situated on a ban-free road, and located within a mile of Alberta's High Load Corridor. Zoned LIGHT INDUSTRIAL DISTRICT "Ll― Metaldog Industrial Subdivision is 1 of the newest industrial subdivisions within Clearwater County (has been used for a pipe laydown yard for the past couple of years). All bare lots are serviced with power and natural gas to property lines, and all roads within the subdivision are paved, (Note: private well & sewer systems will need to be installed at the purchaser's expense to suit individual requirements). Firepond is located within the subdivision. Prime location to establish, and grow your business. Immediate possession is available. The general purpose of this district is to accommodate and regulate small to medium-scale industrial operations, note a security suite as part of the main building is permitted as a discretionary use (this allows for an owner/operator or staff to live onsite for security purposes, and is at the discretion of the development officer). No development timeframes. Parcel sizes available range in size from 3.83 acres - 8.01 acres and are NEWLY priced. Make your mark in CENTRAL ALBERTA! (GST is applicable)

## **Community Information**

Address 11 Metaldog Drive

Subdivision Metaldog Industrial Park
City Rural Clearwater County

County Clearwater County

Province Alberta
Postal Code T4T 2A2

#### **Additional Information**

Date Listed September 22nd, 2022

Days on Market 1039

Zoning LIGHT INDUSTRIAL