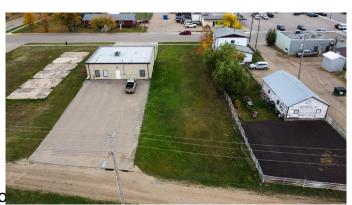

## \$25,000

0 Bedroom, 0.00 Bathroom, Land on 0.24 Acres

NONE, Falher, Alberta

This 10,375 sqft lot is zoned for Commercial use. Endless possibilities with this empty lot!