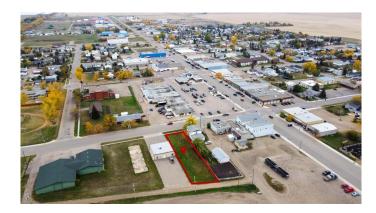

# \$25,000 - 4 Central Avenue Ne, Falher

MLS® #A2004134

## \$25,000

0 Bedroom, 0.00 Bathroom, Land on 0.24 Acres

NONE, Falher, Alberta

This 10,375 sqft lot is zoned for Commercial use. Endless possibilities with this empty lot!