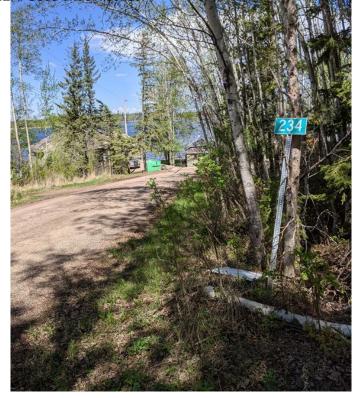

### \$69,000

0 Bedroom, 0.00 Bathroom, Land on 0.17 Acres

NONE, Plamondon, Alberta

Welcome weekenders! Here is a great place you can park your RV and come relax. Bayview Beach is a small subdivision on Lac La Biche lake with some full-time residents and other seasonal users. There is a boat launch and good access to a sandy from this lot via the municipal reserve area. Just a two-minute drive to the hamlet of Plamondon where you can find all amenities. Bayview Beach is a hidden gem and could be your weekend retreat or future full-time residence. Municipal water and sewer has recently been brought into the subdivision, so connection is possible. This lot is nicely treed so you can decide if you'd like to take down some more or enjoy the privacy the lot already offers.

## **Community Information**

Address 234, 15538 Old Trail

Subdivision NONE

City Plamondon

County Lac La Biche County

Province Alberta
Postal Code T0A 2T0