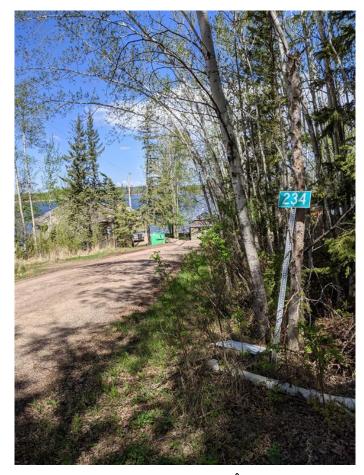

### \$69,000

0 Bedroom, 0.00 Bathroom, Land on 0.17 Acres

NONE, Plamondon, Alberta

Welcome weekenders! Here is a great place you can park your RV and come relax. Bayview Beach is a small subdivision on Lac La Biche lake with some full-time residents and other seasonal users. There is a boat launch and good access to a sandy from this lot via the municipal reserve area. Just a two-minute drive to the hamlet of Plamondon where you can find all amenities. Bayview Beach is a hidden gem and could be your weekend retreat or future full-time residence. Municipal water and sewer has recently been brought into the subdivision, so connection is possible. This lot is nicely treed so you can decide if you'd like to take down some more or enjoy the privacy the lot already offers.

## **Community Information**

Address 234, 15538 Old Trail

Subdivision NONE

City Plamondon

County Lac La Biche County

Province Alberta
Postal Code T0A 2T0