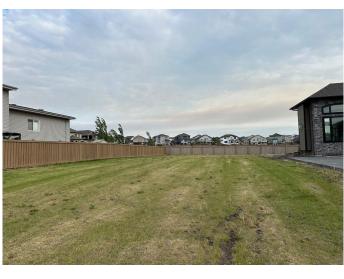

#### \$299,500

0 Bedroom, 0.00 Bathroom, Land on 0.23 Acres

Whispering Ridge, Rural Grande Prairie No. 1, County of, Alberta

Build your dream home on this RR-1 lot in the desirable area of Whispering Ridge, backing onto a pond and trails. Close to school, parks, trails and many other amenities. AND county taxes, 49% less than city!! Call today before it's gone!