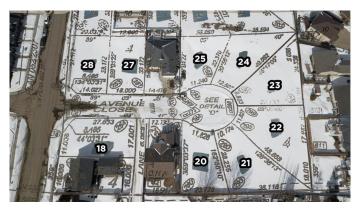

#### \$171,743

0 Bedroom, 0.00 Bathroom, Land on 0.15 Acres

West Park, Camrose, Alberta

Don't let the lack of inventory get you down! This is an excellent opportunity to build your dream home!!! This location boast excellent walkability to shopping, dining, banking and medical access. These lots are a generous size and will fit a bungalow if you require one level design. Don't miss out on this coveted location.

#### **Community Information**

Address 7210 44 Avenueclose

Subdivision West Park
City Camrose
County Camrose
Province Alberta
Postal Code T4V 5E1