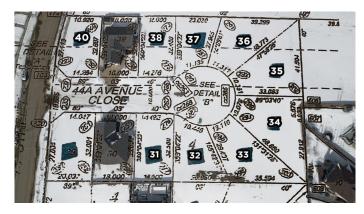

# \$174,317 - 7205 44 A Avenueclose, Camrose

MLS® #A2033555

#### \$174,317

0 Bedroom, 0.00 Bathroom, Land on 0.15 Acres

West Park, Camrose, Alberta

Don't let the lack of inventory get you down! This is an excellent opportunity to build your dream home!!! This location boasts excellent walkability to shopping, dining, banking and medical access. These lots are a generous size and will fit a bungalow if you require one level design. Don't miss out on this coveted location.

### **Community Information**

Address 7205 44 A Avenueclose

Subdivision West Park
City Camrose
County Camrose
Province Alberta
Postal Code T4V 5E2