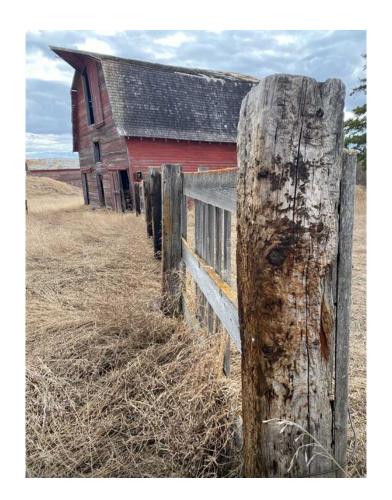

## \$109,900

0 Bedroom, 0.00 Bathroom, Land on 8.01 Acres

NONE, Rural Provost No. 52, M.D. of, Alberta

This land is perfect for the family looking to build on a nice, private area. It is spacious, beautiful, peaceful and waiting for you to enjoy! The two door garage that is situated on the property is a great space for parking and storage! Also on the property, is two other out buildings, a barn and a shed. This property is fully serviced, meaning it is ready for your personal touch to become a home! The land is very close to the tranquil community of Hayter, within walking distance. It is also a very short 8 minute drive to Provost where you will find your main amenities. This beautiful and affordable piece of land is a must see! As you look over the fields you will be sure to envision the enjoyment this property could bring to you and your future.

**Exterior** 

Lot Description Brush, Lawn, Private

**Additional Information** 

Date Listed April 27th, 2023

Days on Market 823

Zoning Hamlet Reserve District

**Listing Details** 

Listing Office ROYAL LEPAGE WRIGHT CHO