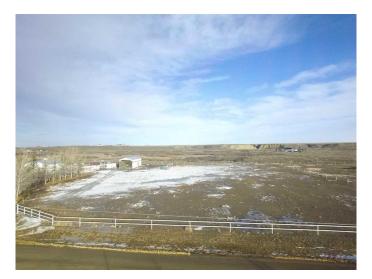

### \$198,900

0 Bedroom, 0.00 Bathroom, Land on 2.15 Acres

NONE, Rural Cypress County, Alberta

2 Acre lot in Country Haven Estates with poll barn 24x42 that is used as a hay shed at present, nice location to build a home with pavement all the way to town. If you where to look at the price to build this poll barn today! It makes the price of this lot very reasonable.