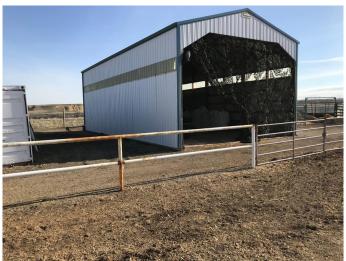

### \$198,900

0 Bedroom, 0.00 Bathroom, Land on 2.15 Acres

NONE, Rural Cypress County, Alberta

2 Acre lot in Country Haven Estates with poll barn 24x42 that is used as a hay shed at present, nice location to build a home with pavement all the way to town. If you where to look at the price to build this poll barn today! It makes the price of this lot very reasonable.