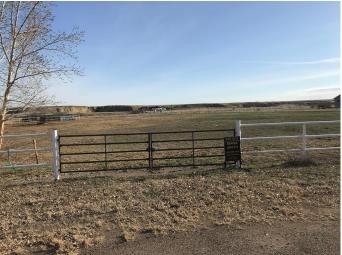

#### \$198,900

0 Bedroom, 0.00 Bathroom, Land on 2.15 Acres

NONE, Rural Cypress County, Alberta

2 Acre lot in Country Haven Estates with poll barn 24x42 that is used as a hay shed at present, nice location to build a home with pavement all the way to town. If you where to look at the price to build this poll barn today! It makes the price of this lot very reasonable.