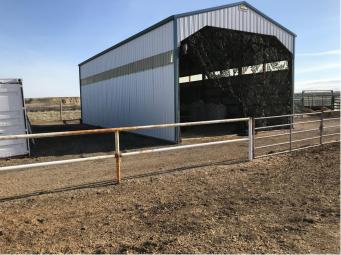

#### \$198,900

0 Bedroom, 0.00 Bathroom, Land on 2.15 Acres

NONE, Rural Cypress County, Alberta

2 Acre lot in Country Haven Estates with poll barn 24x42 that is used as a hay shed at present, nice location to build a home with pavement all the way to town. If you where to look at the price to build this poll barn today! It makes the price of this lot very reasonable.