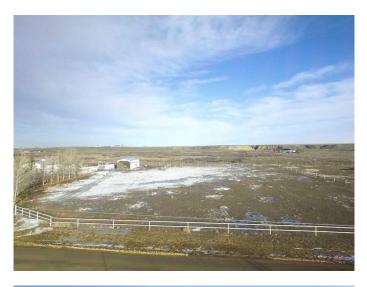

#### \$198,900

0 Bedroom, 0.00 Bathroom, Land on 2.15 Acres

NONE, Rural Cypress County, Alberta

2 Acre lot in Country Haven Estates with poll barn 24x42 that is used as a hay shed at present, nice location to build a home with pavement all the way to town. If you where to look at the price to build this poll barn today! It makes the price of this lot very reasonable.