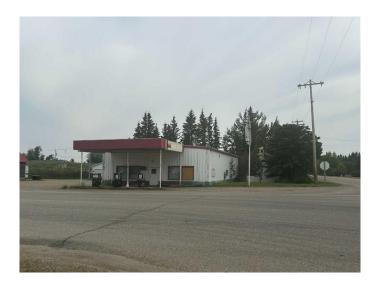

#### \$325,000

0 Bedroom, 0.00 Bathroom, Land on 0.38 Acres

NONE, Spruce View, Alberta

This property is available for sale or lease. Located in the center of Spruce View beside the Restaurant / Bar and across from the Fire Hall. This former cardlock gas station is available for former or new use. The buildings and Tanks are included and in will need all required inspections. This is a corner lot, total size is 0.38 Acres. On HWY 54 between Caroline and Innisfail and 35 minutes from Red Deer.