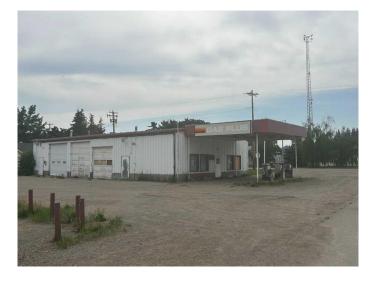

#### \$325,000

0 Bedroom, 0.00 Bathroom, Land on 0.38 Acres

NONE, Spruce View, Alberta

This property is available for sale or lease. Located in the center of Spruce View beside the Restaurant / Bar and across from the Fire Hall. This former cardlock gas station is available for former or new use. The buildings and Tanks are included and in will need all required inspections. This is a corner lot, total size is 0.38 Acres. On HWY 54 between Caroline and Innisfail and 35 minutes from Red Deer.