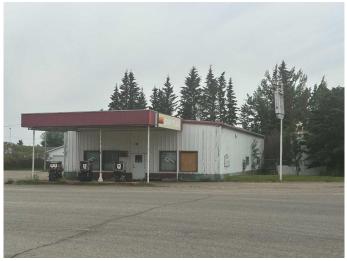

#### \$325,000

0 Bedroom, 0.00 Bathroom, Land on 0.38 Acres

NONE, Spruce View, Alberta

This property is available for sale or lease. Located in the center of Spruce View beside the Restaurant / Bar and across from the Fire Hall. This former cardlock gas station is available for former or new use. The buildings and Tanks are included and in will need all required inspections. This is a corner lot, total size is 0.38 Acres. On HWY 54 between Caroline and Innisfail and 35 minutes from Red Deer.