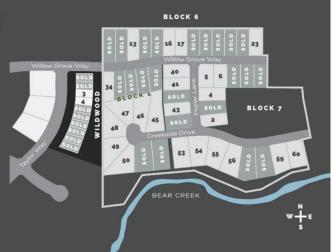

# \$395,000 - 7915 Creekside Drive, Rural Grande Prairie No. 1, County of

MLS® #A2048888

# \$395,000

0 Bedroom, 0.00 Bathroom, Land on 0.73 Acres

Taylor Estates, Rural Grande Prairie No. 1, County of, Alberta

Taylor Estates, the most sought after address in the Peace; Taylor Estates affords you all of the convenience of city living and all the comfort of country life in this well-planned community. On the Southwest edge of the city, in the County of Grande Prairie, large rural estate properties are situated on the banks of Bear Creek. Choose your lot, choose your builder, and get started on your Dream Home in Taylor Estates.

### **Community Information**

| Address     | 7915 Creekside Drive          |    |
|-------------|-------------------------------|----|
| Subdivision | Taylor Estates                |    |
| City        | Rural Grande Prairie No. 1, 0 |    |
| County      | Grande Prairie No. 1, County  | OT |
| Province    | Alberta                       |    |
| Postal Code | T8W 0H3                       |    |