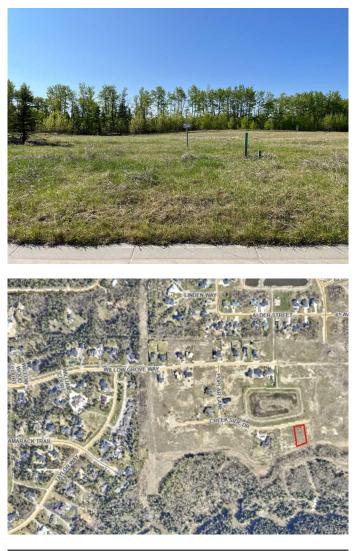

# \$395,000 - 7915 Creekside Drive, Rural Grande Prairie No. 1, County of

MLS® #A2048888

# \$395,000

0 Bedroom, 0.00 Bathroom, Land on 0.73 Acres

Taylor Estates, Rural Grande Prairie No. 1, County of, Alberta

Taylor Estates, the most sought after address in the Peace; Taylor Estates affords you all of the convenience of city living and all the comfort of country life in this well-planned community. On the Southwest edge of the city, in the County of Grande Prairie, large rural estate properties are situated on the banks of Bear Creek. Choose your lot, choose your builder, and get started on your Dream Home in Taylor Estates.

### **Community Information**

| Address     | 7915 Creekside Drive          |    |
|-------------|-------------------------------|----|
| Subdivision | Taylor Estates                |    |
| City        | Rural Grande Prairie No. 1, 0 |    |
| County      | Grande Prairie No. 1, County  | OT |
| Province    | Alberta                       |    |
| Postal Code | T8W 0H3                       |    |