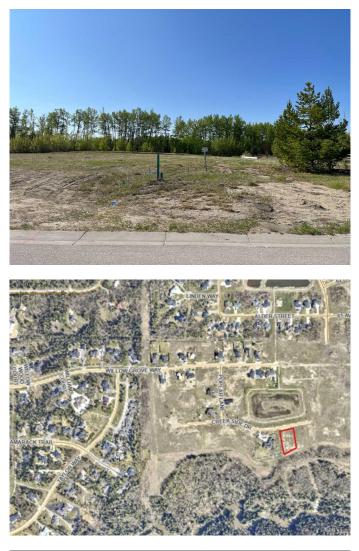

# \$375,000 - 7919 Creekside Drive, Rural Grande Prairie No. 1, County of

MLS® #A2048891

# \$375,000

0 Bedroom, 0.00 Bathroom, Land on 0.79 Acres

Taylor Estates, Rural Grande Prairie No. 1, County of, Alberta

Taylor Estates, the most sought after address in the Peace; Taylor Estates affords you all of the convenience of city living and all the comfort of country life in this well-planned community. On the Southwest edge of the city, in the County of Grande Prairie, large rural estate properties are situated on the banks of Bear Creek. Choose your lot, choose your builder, and get started on your Dream Home in Taylor Estates.

### **Community Information**

| Address     | 7919 Creekside Drive          |    |
|-------------|-------------------------------|----|
| Subdivision | Taylor Estates                |    |
| City        | Rural Grande Prairie No. 1, C |    |
| County      | Grande Prairie No. 1, County  | ot |
| Province    | Alberta                       |    |
| Postal Code | T8W 0H3                       |    |