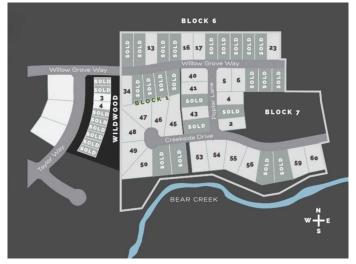

# \$375,000 - 7931 Creekside Drive, Rural Grande Prairie No. 1, County of

MLS® #A2048893

### \$375,000

0 Bedroom, 0.00 Bathroom, Land on 0.83 Acres

Taylor Estates, Rural Grande Prairie No. 1, County of, Alberta

Taylor Estates, the most sought after address in the Peace; Taylor Estates affords you all of the convenience of city living and all the comfort of country life in this well-planned community. On the Southwest edge of the city, in the County of Grande Prairie, large rural estate properties are situated on the banks of Bear Creek. Choose your lot, choose your builder, and get started on your Dream Home in Taylor Estates.

## **Community Information**

Address 7931 Creekside Drive

Subdivision Taylor Estates

City Rural Grande Prairie No. 1, 0

County Grande Prairie No. 1, County of

Province Alberta
Postal Code T8W 0H3