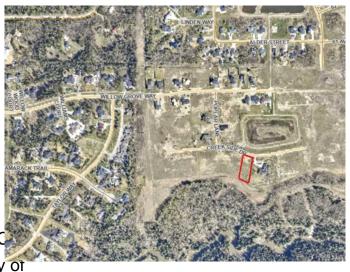

# \$375,000 - 7931 Creekside Drive, Rural Grande Prairie No. 1, County of

MLS® #A2048893

### \$375,000

0 Bedroom, 0.00 Bathroom, Land on 0.83 Acres

Taylor Estates, Rural Grande Prairie No. 1, County of, Alberta

Taylor Estates, the most sought after address in the Peace; Taylor Estates affords you all of the convenience of city living and all the comfort of country life in this well-planned community. On the Southwest edge of the city, in the County of Grande Prairie, large rural estate properties are situated on the banks of Bear Creek. Choose your lot, choose your builder, and get started on your Dream Home in Taylor Estates.

## **Community Information**

Address 7931 Creekside Drive

Subdivision Taylor Estates

City Rural Grande Prairie No. 1, 0

County Grande Prairie No. 1, County of

Province Alberta
Postal Code T8W 0H3