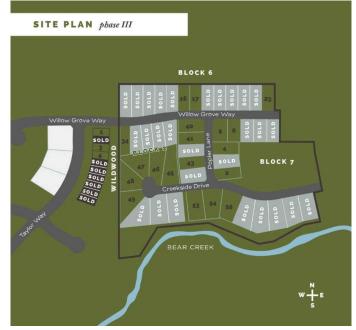

### \$375,000

0 Bedroom, 0.00 Bathroom, Land on 0.87 Acres

Taylor Estates, Rural Grande Prairie No. 1, County of, Alberta

Taylor Estates, the most sought after address in the Peace; Taylor Estates affords you all of the convenience of city living and all the comfort of country life in this well-planned community. On the Southwest edge of the city, in the County of Grande Prairie, large rural estate properties are situated on the banks of Bear Creek. Choose your lot, choose your builder, and get started on your Dream Home in Taylor Estates.

# **Community Information**

Address 7935 Creekside Drive

Subdivision Taylor Estates

City Rural Grande Prairie No. 1, 0

County Grande Prairie No. 1, County

Province Alberta
Postal Code T8W 0H3