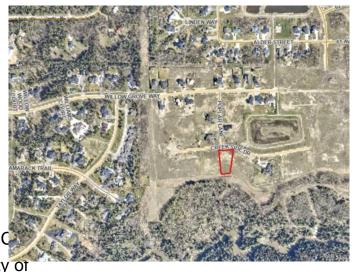

#### \$375,000

0 Bedroom, 0.00 Bathroom, Land on 0.87 Acres

Taylor Estates, Rural Grande Prairie No. 1, County of, Alberta

Taylor Estates, the most sought after address in the Peace; Taylor Estates affords you all of the convenience of city living and all the comfort of country life in this well-planned community. On the Southwest edge of the city, in the County of Grande Prairie, large rural estate properties are situated on the banks of Bear Creek. Choose your lot, choose your builder, and get started on your Dream Home in Taylor Estates.

### **Community Information**

Address 7939 Creekside Drive

Subdivision Taylor Estates

City Rural Grande Prairie No. 1, 0

County Grande Prairie No. 1, County of

Province Alberta
Postal Code T8W 0H3