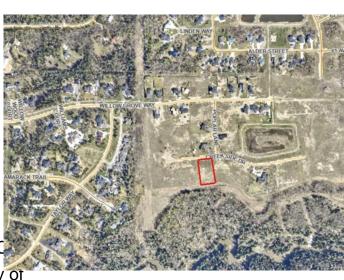

### \$375,000

0 Bedroom, 0.00 Bathroom, Land on 0.83 Acres

Taylor Estates, Rural Grande Prairie No. 1, County of, Alberta

Taylor Estates, the most sought after address in the Peace; Taylor Estates affords you all of the convenience of city living and all the comfort of country life in this well-planned community. On the Southwest edge of the city, in the County of Grande Prairie, large rural estate properties are situated on the banks of Bear Creek. Choose your lot, choose your builder, and get started on your Dream Home in Taylor Estates.

#### **Community Information**

| Address     | 7943 Creekside Drive            |
|-------------|---------------------------------|
| Subdivision | Taylor Estates                  |
| City        | Rural Grande Prairie No. 1,     |
| County      | Grande Prairie No. 1, County of |
| Province    | Alberta                         |
| Postal Code | T8W 0H3                         |