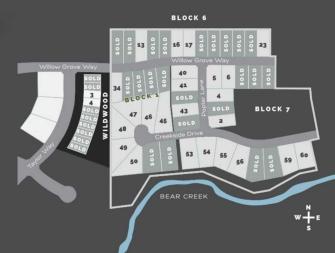

### \$375,000

0 Bedroom, 0.00 Bathroom, Land on 0.83 Acres

Taylor Estates, Rural Grande Prairie No. 1, County of, Alberta

Taylor Estates, the most sought after address in the Peace; Taylor Estates affords you all of the convenience of city living and all the comfort of country life in this well-planned community. On the Southwest edge of the city, in the County of Grande Prairie, large rural estate properties are situated on the banks of Bear Creek. Choose your lot, choose your builder, and get started on your Dream Home in Taylor Estates.

#### **Community Information**

| Address     | 7943 Creekside Drive            |
|-------------|---------------------------------|
| Subdivision | Taylor Estates                  |
| City        | Rural Grande Prairie No. 1,     |
| County      | Grande Prairie No. 1, County of |
| Province    | Alberta                         |
| Postal Code | T8W 0H3                         |