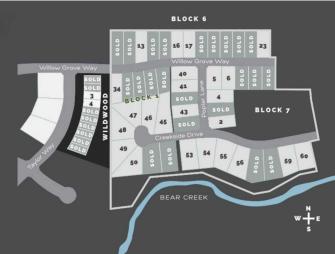

# \$350,000 - 7955 Creekside Drive, Rural Grande Prairie No. 1, County of

MLS® #A2048912

#### **Community Information**

| Address     | 7955 Creekside Drive            |
|-------------|---------------------------------|
| Subdivision | Taylor Estates                  |
| City        | Rural Grande Prairie No. 1, 🕬   |
| County      | Grande Prairie No. 1, County of |
| Province    | Alberta                         |
| Postal Code | T8W 0H3                         |