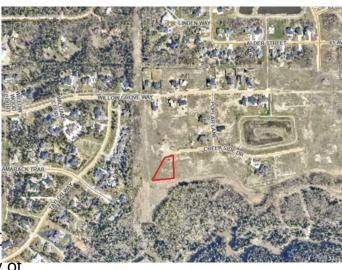

# \$350,000 - 7955 Creekside Drive, Rural Grande Prairie No. 1, County of

MLS® #A2048912

#### **Community Information**

| Address     | 7955 Creekside Drive            |
|-------------|---------------------------------|
| Subdivision | Taylor Estates                  |
| City        | Rural Grande Prairie No. 1, 🕬   |
| County      | Grande Prairie No. 1, County of |
| Province    | Alberta                         |
| Postal Code | T8W 0H3                         |