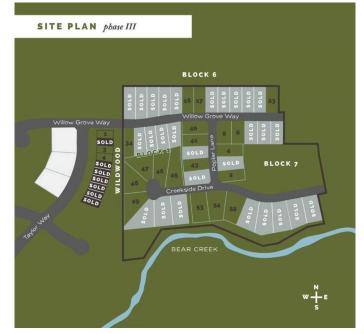

### \$325,000

0 Bedroom, 0.00 Bathroom, Land on 0.87 Acres

Taylor Estates, Rural Grande Prairie No. 1, County of, Alberta

Taylor Estates, the most sought after address in the Peace; Taylor Estates affords you all of the convenience of city living and all the comfort of country life in this well-planned community. On the Southwest edge of the city, in the County of Grande Prairie, large rural estate properties are situated on the banks of Bear Creek. Choose your lot, choose your builder, and get started on your Dream Home in Taylor Estates.

# **Community Information**

Address 7960 Creekside Drive

Subdivision Taylor Estates

City Rural Grande Prairie No. 1, 0

County Grande Prairie No. 1, County

Province Alberta
Postal Code T8W 0H3