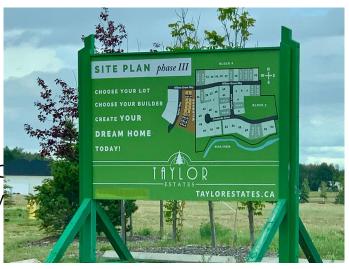

### \$325,000

0 Bedroom, 0.00 Bathroom, Land on 0.87 Acres

Taylor Estates, Rural Grande Prairie No. 1, County of, Alberta

Taylor Estates, the most sought after address in the Peace; Taylor Estates affords you all of the convenience of city living and all the comfort of country life in this well-planned community. On the Southwest edge of the city, in the County of Grande Prairie, large rural estate properties are situated on the banks of Bear Creek. Choose your lot, choose your builder, and get started on your Dream Home in Taylor Estates.