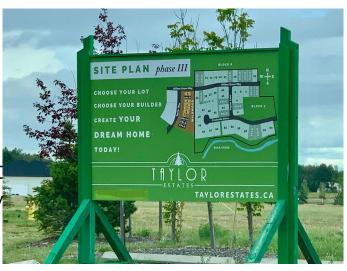

## \$325,000

0 Bedroom, 0.00 Bathroom, Land on 0.86 Acres

Taylor Estates, Rural Grande Prairie No. 1, County of, Alberta

Taylor Estates, the most sought after address in the Peace; Taylor Estates affords you all of the convenience of city living and all the comfort of country life in this well-planned community. On the Southwest edge of the city, in the County of Grande Prairie, large rural estate properties are situated on the banks of Bear Creek. Choose your lot, choose your builder, and get started on your Dream Home in Taylor Estates.