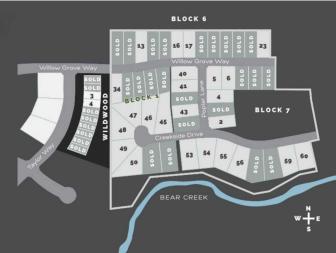

### \$325,000

0 Bedroom, 0.00 Bathroom, Land on 0.85 Acres

Taylor Estates, Rural Grande Prairie No. 1, County of, Alberta

Taylor Estates, the most sought after address in the Peace; Taylor Estates affords you all of the convenience of city living and all the comfort of country life in this well-planned community. On the Southwest edge of the city, in the County of Grande Prairie, large rural estate properties are situated on the banks of Bear Creek. Choose your lot, choose your builder, and get started on your Dream Home in Taylor Estates.

#### **Community Information**

| Address     | 7952 Creekside Drive            |
|-------------|---------------------------------|
| Subdivision | Taylor Estates                  |
| City        | Rural Grande Prairie No. 1, C   |
| County      | Grande Prairie No. 1, County of |
| Province    | Alberta                         |
| Postal Code | T8W 0H3                         |