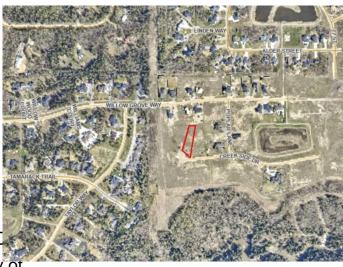

### \$325,000

0 Bedroom, 0.00 Bathroom, Land on 0.85 Acres

Taylor Estates, Rural Grande Prairie No. 1, County of, Alberta

Taylor Estates, the most sought after address in the Peace; Taylor Estates affords you all of the convenience of city living and all the comfort of country life in this well-planned community. On the Southwest edge of the city, in the County of Grande Prairie, large rural estate properties are situated on the banks of Bear Creek. Choose your lot, choose your builder, and get started on your Dream Home in Taylor Estates.

#### **Community Information**

| Address     | 7952 Creekside Drive            |
|-------------|---------------------------------|
| Subdivision | Taylor Estates                  |
| City        | Rural Grande Prairie No. 1, C   |
| County      | Grande Prairie No. 1, County of |
| Province    | Alberta                         |
| Postal Code | T8W 0H3                         |