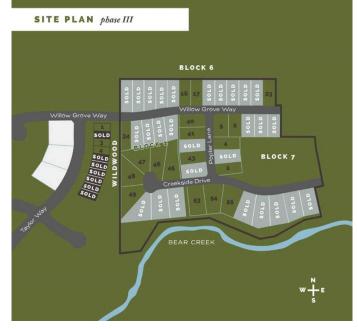

## **Community Information**

Address 7948 Creekside Drive

Subdivision Taylor Estates

City Rural Grande Prairie No. 1, 0

County Grande Prairie No. 1, County

Province Alberta
Postal Code T8W 0H3