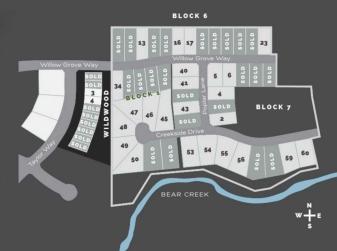

#### \$275,000

0 Bedroom, 0.00 Bathroom, Land on 0.53 Acres

Taylor Estates, Rural Grande Prairie No. 1, County of, Alberta

Taylor Estates, the most sought after address in the Peace; Taylor Estates affords you all of the convenience of city living and all the comfort of country life in this well-planned community. On the Southwest edge of the city, in the County of Grande Prairie, large rural estate properties are situated on the banks of Bear Creek. Choose your lot, choose your builder, and get started on your Dream Home in Taylor Estates.

#### **Community Information**

| Address     | 5704 Poplar                     |
|-------------|---------------------------------|
| Subdivision | Taylor Estates                  |
| City        | Rural Grande Prairie No. 1, C   |
| County      | Grande Prairie No. 1, County of |
| Province    | Alberta                         |
| Postal Code | T8W 0H3                         |