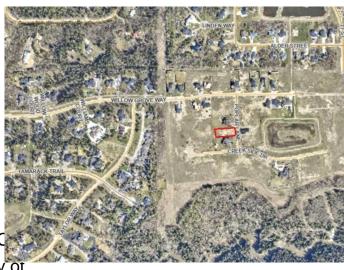

#### \$275,000

0 Bedroom, 0.00 Bathroom, Land on 0.53 Acres

Taylor Estates, Rural Grande Prairie No. 1, County of, Alberta

Taylor Estates, the most sought after address in the Peace; Taylor Estates affords you all of the convenience of city living and all the comfort of country life in this well-planned community. On the Southwest edge of the city, in the County of Grande Prairie, large rural estate properties are situated on the banks of Bear Creek. Choose your lot, choose your builder, and get started on your Dream Home in Taylor Estates.

#### **Community Information**

| Address     | 5704 Poplar                     |
|-------------|---------------------------------|
| Subdivision | Taylor Estates                  |
| City        | Rural Grande Prairie No. 1, C   |
| County      | Grande Prairie No. 1, County of |
| Province    | Alberta                         |
| Postal Code | T8W 0H3                         |