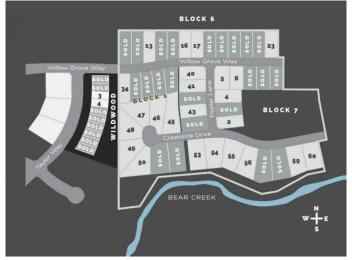

# **Community Information**

Address 5716 Poplar Subdivision Taylor Estates

City Rural Grande Prairie No. 1, 0

County Grande Prairie No. 1, County of

Province Alberta
Postal Code T8W 0H3